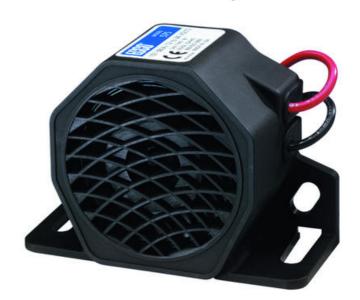

**500 SERIES** 

E520-001 Back-up alarm 500-series 97dB 12/24V

- · Most compact alarm
- 6 volume ranges available
- Smart Alarm® versions available with self-adjusting sound level

ECCO.

## PRODUCT DESCRIPTION

The Smart Alarm® from ECCO was the world's first self-adjusting back-up alarm, constantly measuring ambient noise and adjusting their sound level, creating a volume that is safe without being annoying or contributing to noise pollution. Smart Alarms® eliminate the need for constant manual adjustment and help prevent intentional alarm disconnection. Compact size and universal mounting bracket maximizes location options, self grounding with stud terminal connections, sealed in epoxy for protection against dust, moisture, and vibration.

## **SPECIFICATIONS**

| Approvals              | CE, UL            |
|------------------------|-------------------|
| Connection Thread      | Wire output right |
| EMC                    | R10               |
| Height                 | 71 mm             |
| IP Class               | IP65              |
| Length                 | 102 mm            |
| Multi frequence sound  | No                |
| Power consumption      | 0,2 A             |
| Smart Alarm            | No                |
| Sound strength max     | 97 dB             |
| Temperature range from | -40 °C            |
| Temperature range to   | 85 °C             |
| Width                  | 41 mm             |
| Voltage                | 12-24 V           |